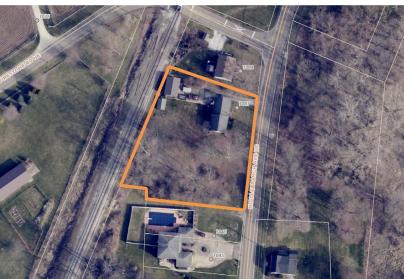

## HOME ON 3/4 ACRE 20 X 28 OUTBUILDING Plain Twp., Plain LSD

## LIVE AUCTION WITH ONLINE BIDDING

Nice split-level home built in 1937 w/ 1,296 sq. ft. Main level features eat-in kitchen, dining room, living room & full bath. Second level has two nice size bedrooms, office & storage space. Partial basement w/ laundry, F/A gas furnace, central A/C & breaker electric. Two-car attached garage. 20 x 28 detached brick outbuilding great for all your storage needs or hobbies. Well & septic. Parcel #5219313. Half year taxes are \$1,106.69. Convenient location close to restaurants & shopping. Home is in need of updating and is ready for your personal touch.